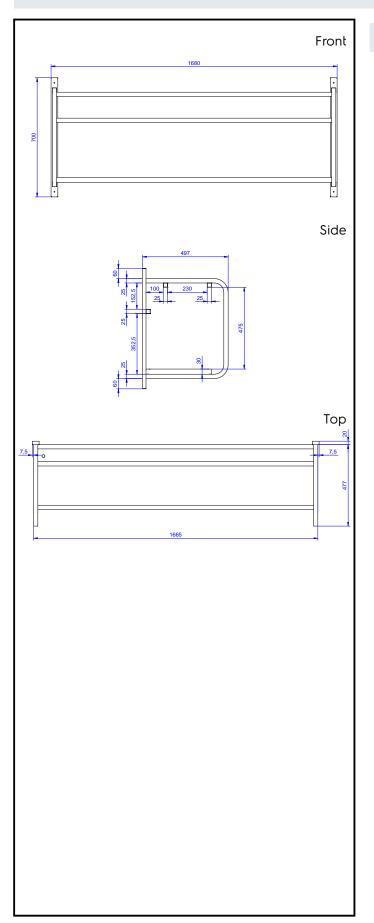

### **Key Information:**

External dimensions, Width:

864281 (DWWS3)1680 mmExternal dimensions, Depth:500 mmExternal dimensions, Height:700 mmNet weight:16 kg

Accessories Wall mounted shelf for 3 baskets 1680mm